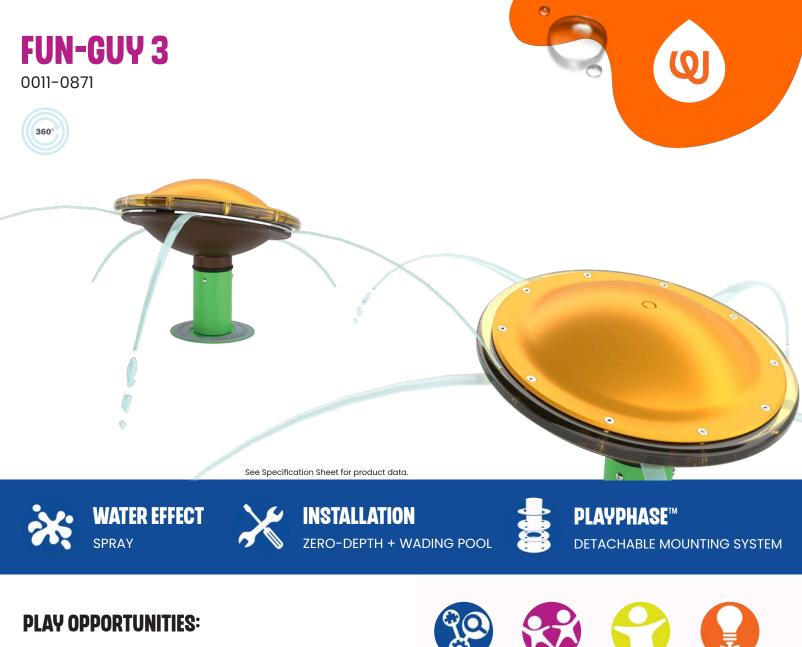

Fun-Guy's rotating top and multiple spray nozzles invites toddlers to discover and explore. It encourages motor and cognitive skill development. Pair with other small splash features such as Misty Twisty and Spinny Squirt!