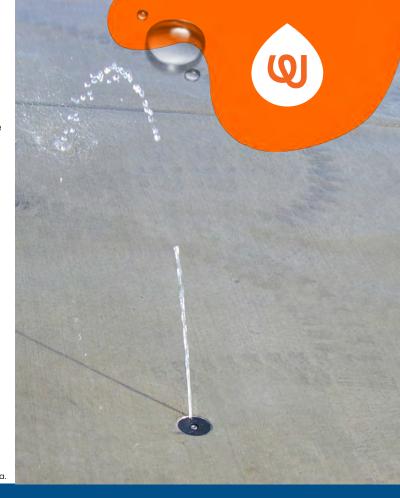

## **TILTY POP-IT**

0010-7503

Cluster ground sprays together to create exciting water experiences for users of all abilities. Ground sprays are a perfect addition to any play zone and create natural gathering areas for exploration and communal play.

## **PLAY OPPORTUNITIES:**

Bring hours of fun to your play space! Sending unpredictable spurts of water at a 45° angle, the Tilty Pop-It is a favourite for Waterplayers of all ages. Provide high play value with low water consumption.