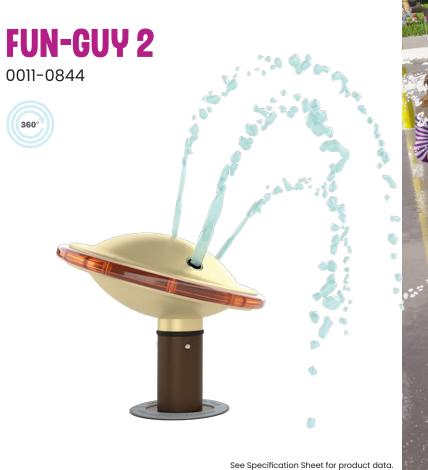

WATER EFFECT SPRAY

INSTALLATION ZERO-DEPTH + WADING POOL

**PLAYPHASE**<sup>M</sup> DETACHABLE MOUNTING SYSTEM

## **PLAY OPPORTUNITIES:**

Fun-Guy's rotating top and multiple spray nozzles invites toddlers to discover and explore. It encourages motor and cognitive skill development. Pair with other small splash features such as Misty Twisty and Spinny Squirt!