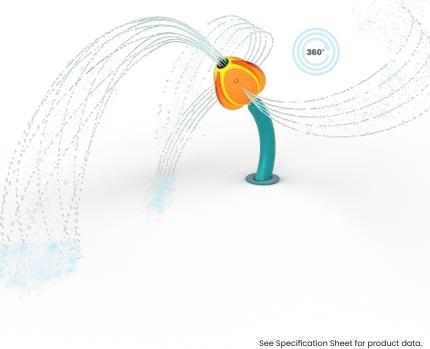

### **PLAY OPPORTUNITIES:**

The Carousel Cannon's unque water pattern appeals to all waterplayers. By spinning the interactive spray orb 360° waterplayers can send water into a spiraling frenzy in every direction! Collaborate with friends to cover as many spray nozzles as you can to make the water spray further!