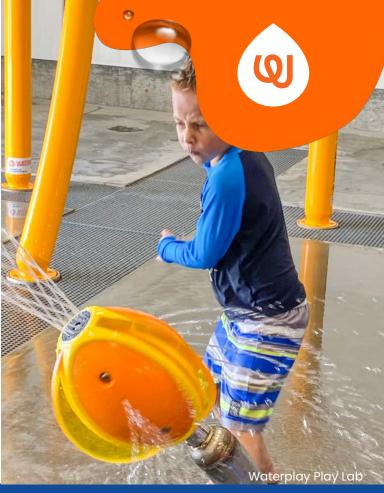

### **PLAY OPPORTUNITIES:**

The Carousel Cannon's unque water pattern appeals to all waterplayers. By spinning the interactive spray orb 360° waterplayers can send water into a spiraling frenzy in every direction! Collaborate with friends to cover as many spray nozzles as you can to make the water spray further!