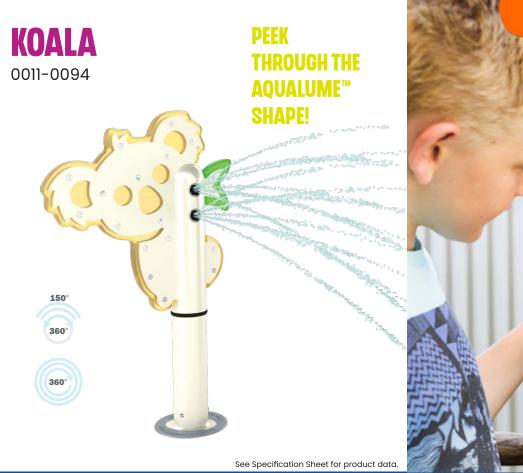

## **PLAY OPPORTUNITIES:**

This playful Koala is sure to splash anything in its reach. Grab hold of the inviting shape and chase your target around the splash pad.

SOCIAL

**PHYSICAL** 

CREATIVE

Play is fundamental in childhood development, health and wellbeing. Waterplay products are designed using research that supports cognitive, social and emotional, creative and physical growth. The above icons represent the leading attributes associated with this play feature.

## **PLAY ZONES:**

DEVELOPMENT DISCOVERY

EXPLORATION

**CATEGORY:** Characters, Columns, Nature

**PRODUCT LINE:** Freestanding Play

For full product specification details, please refer to the product specification document. Due to our continuing product improvement program, Waterplay reserves the right to change the product specifications without notice. All product designs at all times remain the property of Waterplay or are used under license and cannot be used or reproduced without written permission.