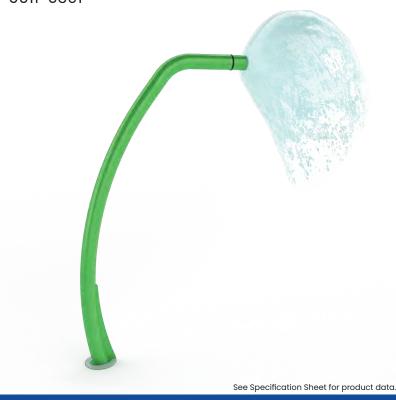

## **RIVER BLOSSOM 1**

0011-0391

## PLAYPHASE™ & PLAYCONNECT™

**DETACHABLE MOUNTING SYSTEM** 

## **PLAY OPPORTUNITIES:**

Choose your own adventure with immersive spray features that bring lazy rivers to life! Nestle into your comfy inner tube and float through the refreshing spray from the blooming River Blossom or sneak under the petals of cascading water and continue along your way!