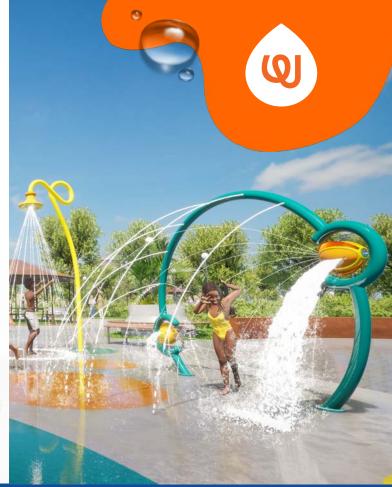

## **PLAY OPPORTUNITIES:**

Pass-through or grab an orb and giver a spin! The playfulness of the Hula-Hoopers arch becomes an instant favourite with two interactive spinning orbs that spray and splash from different levels. Discover fun from all directions and for all ages and abilities.