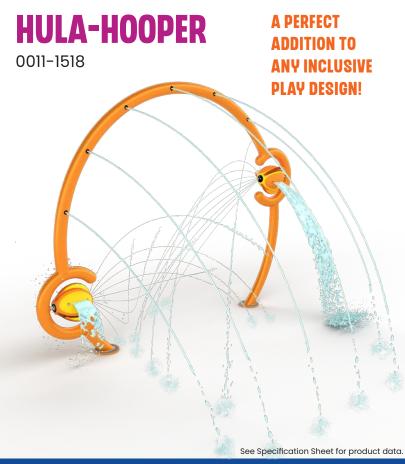

## **PLAY OPPORTUNITIES:**

Pass-through or grab an orb and giver a spin! The playfulness of the Hula-Hoopers arch becomes an instant favourite with two interactive spinning orbs that spray and splash from different levels. Discover fun from all directions and for all ages and abilities.