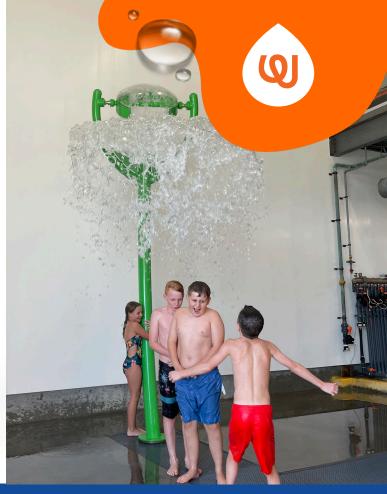

## **PLAY OPPORTUNITIES:**

Our mid-sized, economical powerhouse soaker. If a dumping bucket were a sling shot - this would be it! The Sling Soaker's unique splash plate flings the water forward for a stunning, playful, unique water effect that whips up excitement unlike any of soaker.