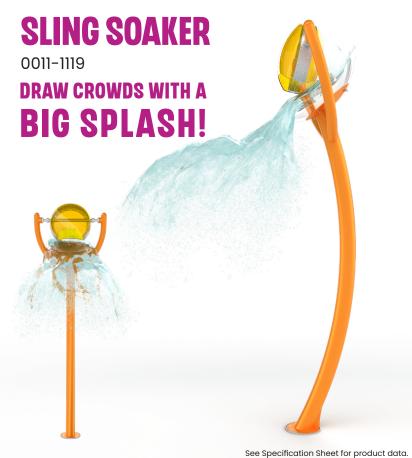

## **PLAY OPPORTUNITIES:**

Our mid-sized, economical powerhouse soaker. If a dumping bucket were a sling shot - this would be it! The Sling Soaker's unique splash plate flings the water forward for a stunning, playful, unique water effect that whips up excitement unlike any of soaker.