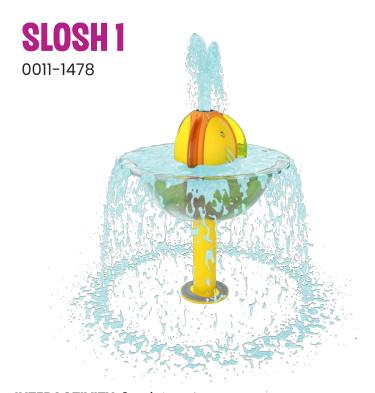

## **PLAY OPPORTUNITIES:**

This stacked play feature will entertain up to 5 waterplayers all at once – talk about play value! With dynamic, handson play opportunities, the Slosh 1 invites waterplayers to spin, splash, spray, collaborate and discover the way water moves by 'sloshing' around in the basin and spinning the interactive spraying orb! Fling that water!