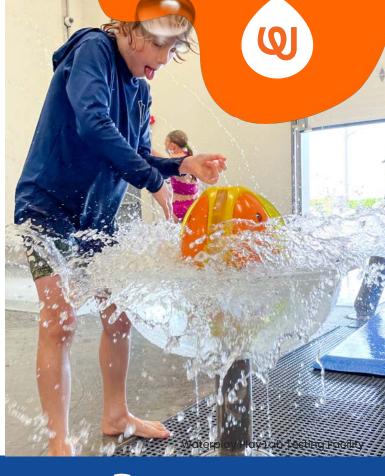

## **PLAY OPPORTUNITIES:**

This stacked play feature will entertain up to 5 waterplayers all at once – talk about play value! With dynamic, handson play opportunities, the Slosh 1 invites waterplayers to spin, splash, spray, collaborate and discover the way water moves by 'sloshing' around in the basin and spinning the interactive spraying orb! Fling that water!