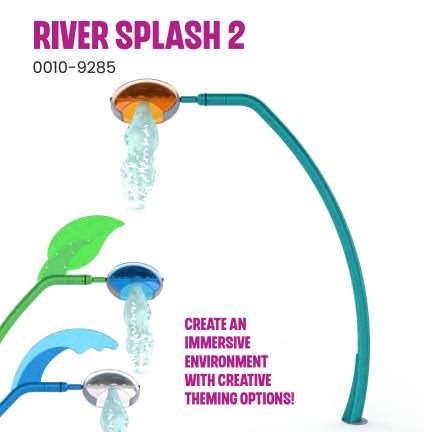

## **PLAY OPPORTUNITIES:**

Keep your eyes on the sky with the River Splash! Watch as the translucent bucket fills and spills to create a burst of excitement along the river. Hang back to avoid the splash or speed up and time it just right for a refreshing soak!

Available in two different heights.

COGNITIVE

SOCIAL

PHYSICAL

Play is fundamental in childhood development, health and wellbeing. Waterplay products are designed using research that supports cognitive, social and emotional, creative and physical growth. The above icons represent the leading attributes associated with this play feature.