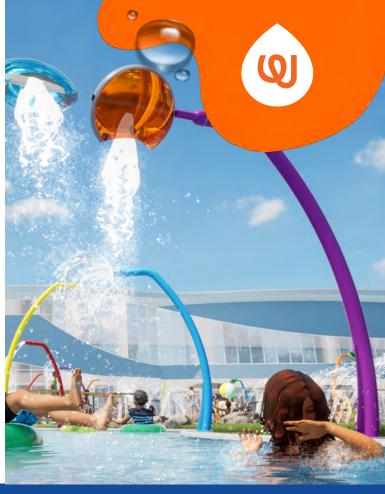

## **PLAY OPPORTUNITIES:**

Keep your eyes on the sky with the River Splash! Watch as the translucent bucket fills and spills to create a burst of excitement along the river. Hang back to avoid the splash or speed up and time it just right for a refreshing soak!