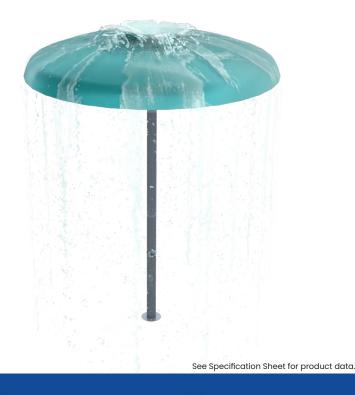

## **RAIN CAP**

0010-1504

WATER EFFECT SHOWER

**INSTALLATION**ZERO-DEPTH + WADING POOL

## **PLAY OPPORTUNITIES:**

Run for cover! The Rain Cap is nature's umbrella. Cross through its curtain of rain drops and enjoy its spacious serene shelter.

**COGNITIVE** 

SOCIAL

**PHYSICAL** 

CREATIVE

Play is fundamental in childhood development, health and wellbeing. Waterplay products are designed using research that supports cognitive, social and emotional, creative and physical growth. The above icons represent the leading attributes associated with this play feature.