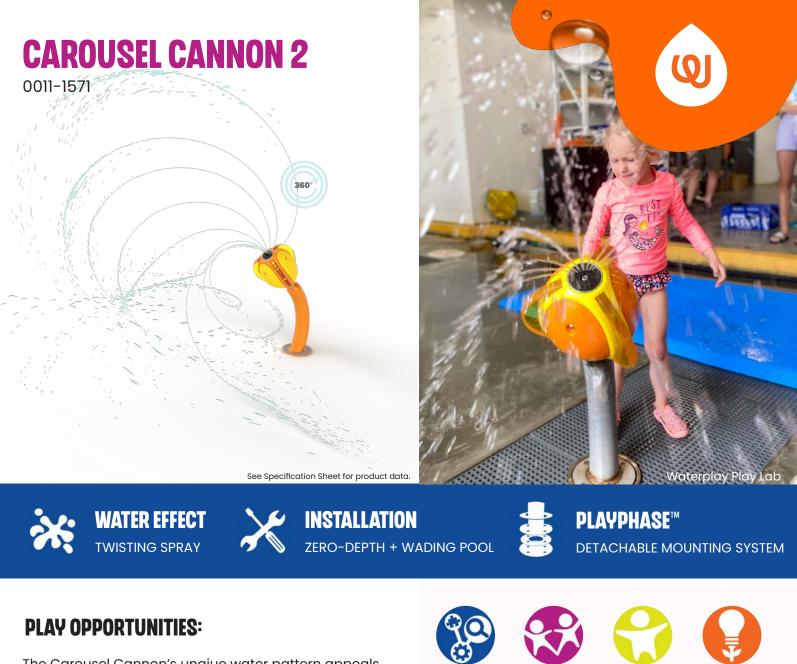

The Carousel Cannon's ungiue water pattern appeals to all waterplayers. By spinning the interactive spray orb 360° waterplayers can send water into a spiraling frenzy in every direction! Collaborate with friends to cover as many spray nozzles as you can to make the water spray further!