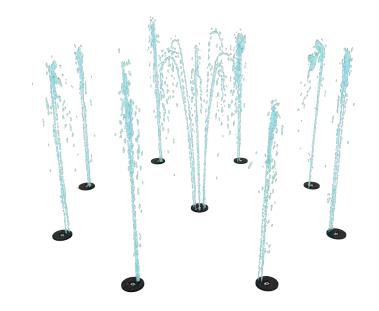

## **GROUP VOLCANO**

0010-7495

COVER THE NOZZLES TO MAKE THE SPRAYS SHOOT HIGHER!

See Specification Sheet for product data.

MATERIALS

ANTI-GALLING ACETAL NOZZLE

## **PLAY OPPORTUNITIES:**

Encourage teamwork! Waterplayers cover the nozzle of the Group Volcano to send the centre nozzle shooting into the air.

**COGNITIVE** 

SOCIAL

**PHYSICAL** 

CREATIVE

Play is fundamental in childhood development, health and wellbeing. Waterplay products are designed using research that supports cognitive, social and emotional, creative and physical growth. The above icons represent the leading attributes associated with this play feature.