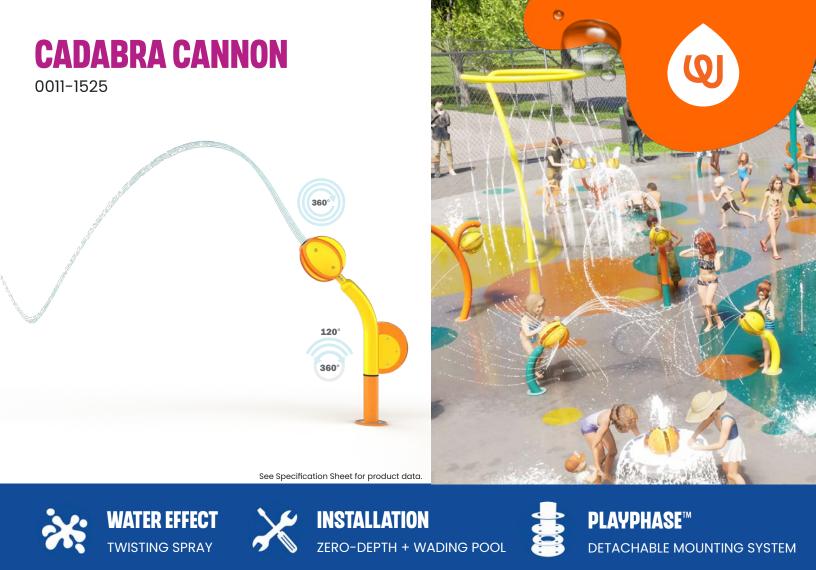

## **PLAY OPPORTUNITIES:**

The Cabra Cannon's unqiue water pattern appeals to all waterplayers. By spinning the interactive spray orb 360° and the Aqualume handle 120° degrees, waterplayers can send water into a spiraling frenzy in every direction! Take aim by covering the nozzles to make the water spray higher and further and collaborate with friends to strategically splatter a target from afar!