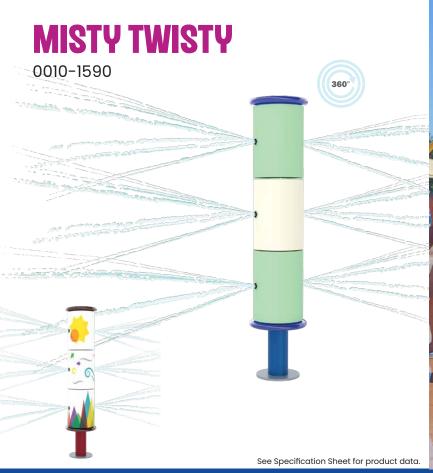

## **PLAY OPPORTUNITIES:**

The Misty Twisty is part puzzle, part splash! Its three rotating tiers align into eye catching patterns while splashing waterplayers with surprising sprays.

**SOCIAL** 

**PHYSICAL** 

## **PLAY ZONES:**

DISCOVERY

EXPLORATION

**ADVENTURE** 

**CATEGORY:** Rotational Columns

**PRODUCT LINE:** Freestanding Play