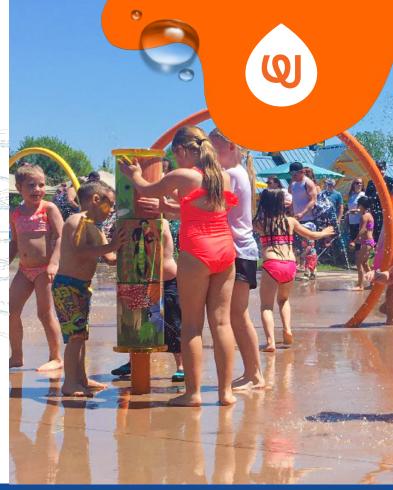

WATER EFFECT



**INSTALLATION**ZERO-DEPTH + WADING POOL



PLAYPHASE™

**DETACHABLE MOUNTING SYSTEM** 

## **PLAY OPPORTUNITIES:**

The Misty Twisty is part puzzle, part splash! Its three rotating tiers align into eye catching patterns while splashing waterplayers with surprising sprays.











**SOCIAL** 



**PHYSICAL** 



CREATIVE

Play is fundamental in childhood development, health and wellbeing. Waterplay products are designed using research that supports cognitive, social and emotional, creative and physical growth. The above icons represent the leading attributes associated with this play feature.

## **PLAY ZONES:**



DISCOVERY





EXPLORATION

**ADVENTURE** 

**CATEGORY:** Rotational Columns

**PRODUCT LINE:** Freestanding Play