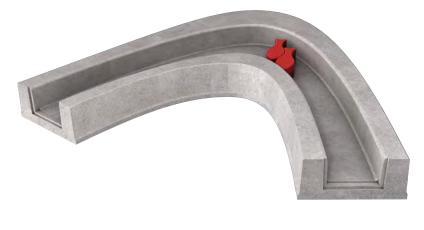

# LONG BEND - 2 FISH LEFT 0002-1684

See Specification Sheet for product data.

MODULARITY CONFIGURATIONS FOR ANY SPACE

INSTALLATION SURFACE MOUNTED

**LEARNING STYLE** CAUSE & EFFECT

### **PLAY OPPORTUNITIES:**

Waterplayers will have a blast 'angling' the flow of water with these two playful fish. Combine with additional weirs downstream to encourage engaging and mindful play for all ages and abilities.