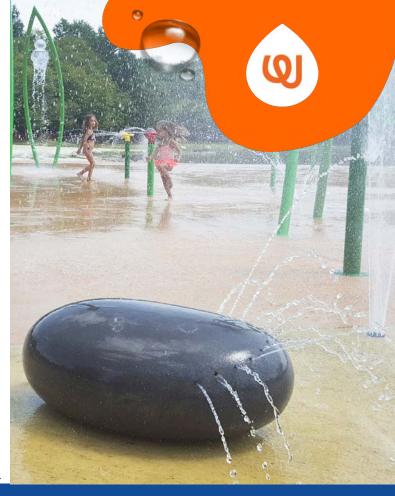

## **PLAY OPPORTUNITIES:**

A beautiful wet stone featuring fun, gentle water effects. Stones are sand-blasted for a grippy and safe play surface and can be retrofitted over existing ground sprays for a fresh new look. They are available individually but make the best impression when paired in groups of three.