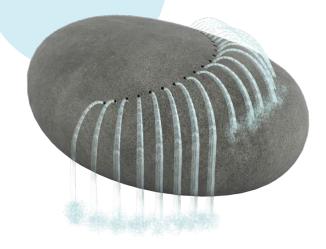

## **SURF STONE 2**

0010-7472

**DESIGN TIP:** This product is easily retrofitted into existing play environments.

See Specification Sheet for product data.

WATER EFFECT **MULTIPLE STREAMS** 

**INSTALLATION** ZERO-DEPTH + WADING POOL

## **PLAY OPPORTUNITIES:**

A beautiful wet stone featuring fun, gentle water effects. Stones are sand-blasted for a grippy and safe play surface and can be retrofitted over existing ground sprays for a fresh new look. They are available individually but make the best impression when paired in groups of three.