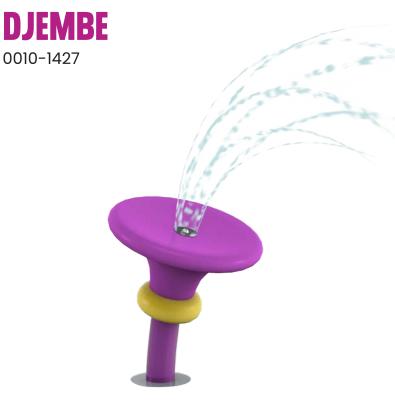

## **PLAY OPPORTUNITIES:**

Small but mighty, the Djembe invites users to engage with the arching spray as it splashes down onto the play pad surface.

**COGNITIVE** 

PHYSICAL

Play is fundamental in childhood development, health and wellbeing. Waterplay products are designed using research that supports cognitive, social and emotional, creative and physical growth. The above icons represent the leading attributes associated with this play feature.