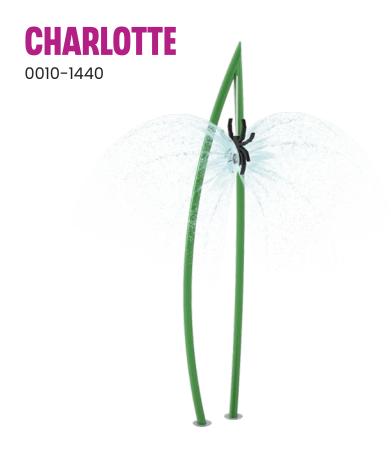

See Specification Sheet for product data.

WATER EFFECT

## **PLAY OPPORTUNITIES:**

As she dangles in the air, Charlotte weaves a spectacular web of water, spraying from both sides of her body.

COGNITIVE

**PHYSICAL** 

CREATIVE

Play is fundamental in childhood development, health and wellbeing. Waterplay products are designed using research that supports cognitive, social and emotional, creative and physical growth. The above icons represent the leading attributes associated with this play feature.