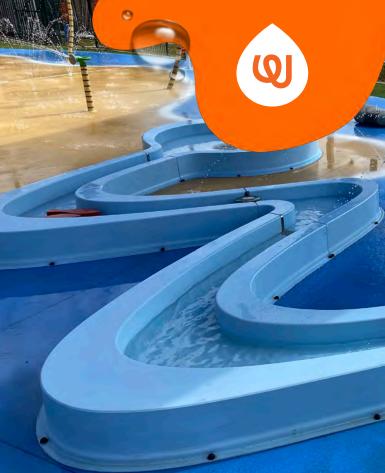

## **PLAY OPPORTUNITIES:**

Use the Long Bend to create a wide curvy turn. A completed stream with interactive weirs encourages engaging and mindful play for all ages.

Play is fundamental in childhood development, health and wellbeing. Waterplay products are designed using research that supports cognitive, social and emotional, creative and physical growth. The above icons represent the leading attributes associated with this play feature.