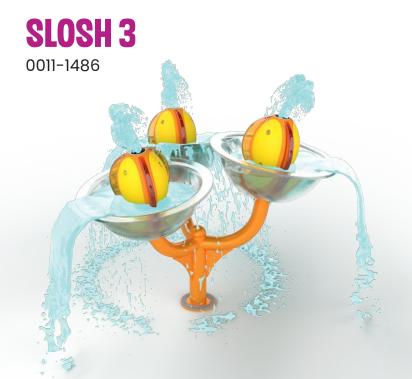

## **PLAY OPPORTUNITIES:**

This stacked play feature will entertain up to 11 waterplayers all at once - talk about play value! With dynamic, hands-on play opportunities, the Slosh 3 invites waterplayers to spin, splash, spray, collaborate and discover the way water moves by 'sloshing' around water flled basins and spinning the interactive spraying orbs. Fling the orbs as fast as youcan!!