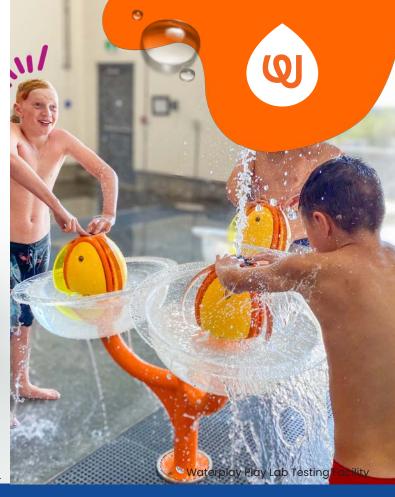

## **PLAY OPPORTUNITIES:**

This stacked play feature will entertain up to 11 waterplayers all at once - talk about play value! With dynamic, hands-on play opportunities, the Slosh 3 invites waterplayers to spin, splash, spray, collaborate and discover the way water moves by 'sloshing' around water flled basins and spinning the interactive spraying orbs. Fling the orbs as fast as youcan!!