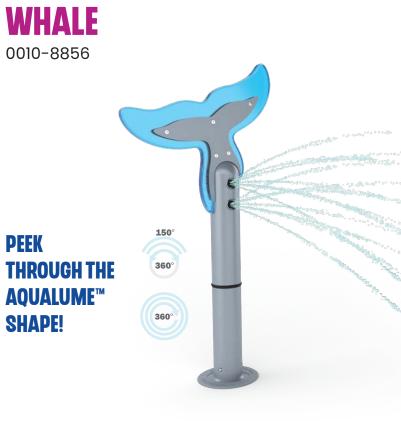

## **PLAY OPPORTUNITIES:**

This playful Whale tail is sure to splash anything in its reach. Grab hold of the inviting shape and chase your target around the splash pad.

SOCIAL

**PHYSICAL** 

CREATIVE

Play is fundamental in childhood development, health and wellbeing. Waterplay products are designed using research that supports cognitive, social and emotional, creative and physical growth. The above icons represent the leading attributes associated with this play feature.

## **PLAY ZONES:**

DEVELOPMENT DISCOVERY

**EXPLORATION** 

**CATEGORY:** Characters, Columns, Nautical

**PRODUCT LINE:** Freestanding Play

For full product specification details, please refer to the product specification document. Due to our continuing product improveme program, Waterplay \* reserves the right to change the product specifications without notice. All product designs at all times remain the property of Waterplay or are used under license and cannot be used or reproduced without written permission.