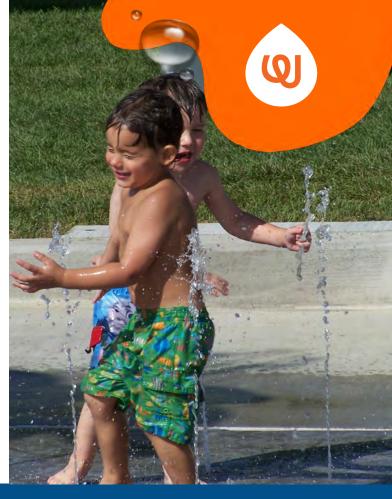

## 0010-7502

Cluster ground sprays together to create exciting water experiences for users of all abilities. Ground sprays are a perfect addition to any play zone and create natural gathering areas for exploration and communal play.

## **PLAY OPPORTUNITIES:**

Bring hours of fun to your play space! Sending unpredictable spurts of water into the sky, the Pop-It is a favourite for Waterplayers of all ages. Provide high play value with ultra low water consumption.