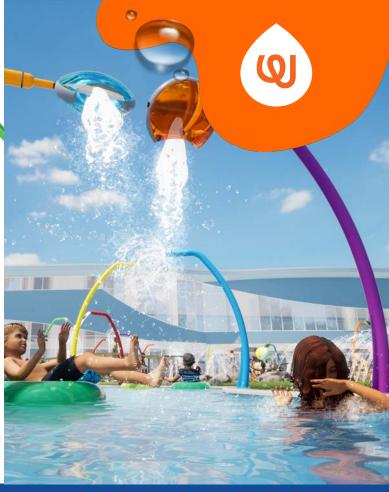

## **PLAY OPPORTUNITIES:**

Keep your eyes on the sky with the River Splashover! Watch the pair of translucent buckets fill and spill to create a burst of excitement! Hang back to avoid the splashes or speed up and time it just right for a refreshing soak!