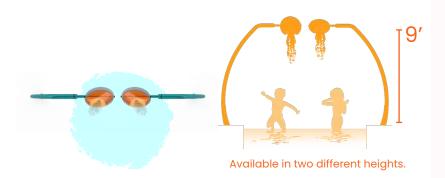

## **PLAY OPPORTUNITIES:**

Keep your eyes on the sky with the River Splashover! Watch the pair of translucent buckets fill and spill to create a burst of excitement! Hang back to avoid the splashes or speed up and time it just right for a refreshing soak!