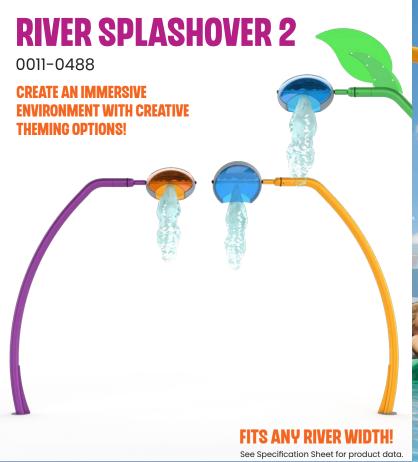

## **PLAY OPPORTUNITIES:**

Keep your eyes on the sky with the River Splashover! Watch the pair of translucent buckets fill and spill to create a burst of excitement! Hang back to avoid the splashes or speed up and time it just right for a refreshing soak!