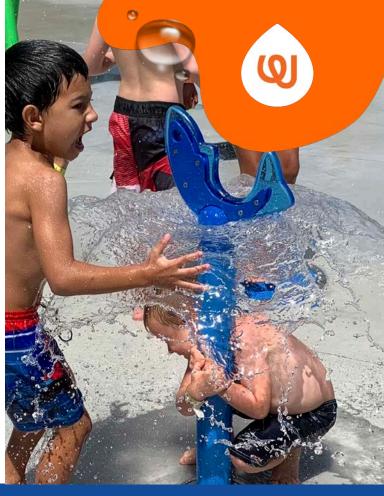

## **PLAY OPPORTUNITIES:**

The Fish features a unique laminar water effect that fascinates curious minds. Waterplayers love to run fingers through, or huddle under the spinning shield of laminar water.