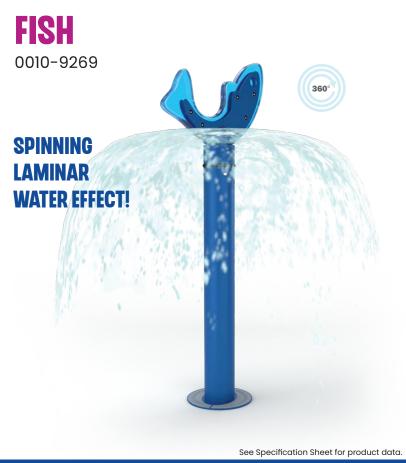

## **PLAY OPPORTUNITIES:**

The Fish features a unique laminar water effect that fascinates curious minds. Waterplayers love to run fingers through, or huddle under the spinning shield of laminar water.