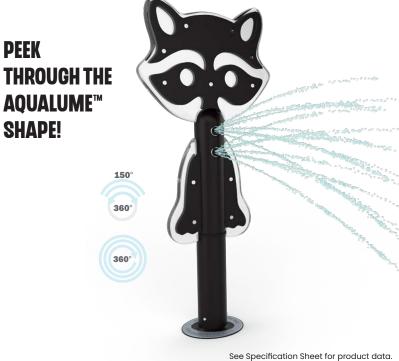

## **RACCOON**

0010-8950

WATER EFFECT SPRAY

**INSTALLATION** 

ZERO-DEPTH + WADING POOL

**PLAYPHASE™** 

**DETACHABLE MOUNTING SYSTEM** 

## **PLAY OPPORTUNITIES:**

This sneaky Raccoon is the perfect companion to team up with for a water fight. Grab hold of the inviting shape and chase your target 150° or 360° around the splash pad.

**SOCIAL** 