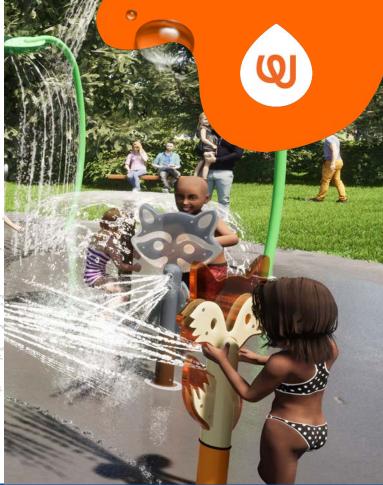

## **PLAY OPPORTUNITIES:**

This sneaky Raccoon is the perfect companion to team up with for a water fight. Grab hold of the inviting shape and chase your target 150° or 360° around the splash pad.

**SOCIAL** 