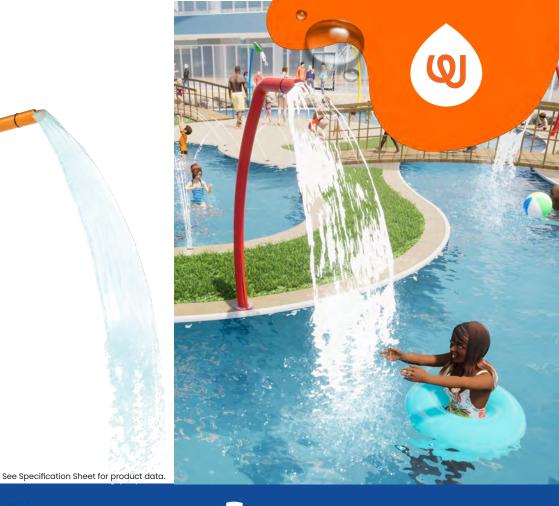

# **RIVER NOOK 2**

0010-0344

**CREATIVE THEMING OPTIONS AVAILABLE!** 

WATER EFFECT WATERFALL

### **PLAY OPPORTUNITIES:**

Choose your own adventure with immersive spray features that bring lazy rivers to life! This intriguing water feature, mimics the beauty of a waterfall. Float behind the nook or drift right into the action. Pause and enjoy!