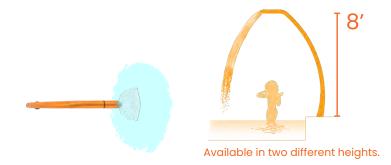

### **PLAY OPPORTUNITIES:**

Choose your own adventure with immersive spray features that bring lazy rivers to life! This intriguing water feature, mimics the beauty of a waterfall. Float behind the nook or drift right into the action. Pause and enjoy!