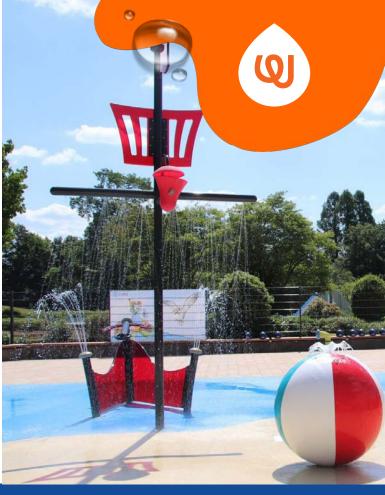

## **PLAY OPPORTUNITIES:**

Waterplayers set sail on an imaginative voyage while braving surprise splashes on board! A Calypso helm combined with a Crow's Nest mast create an action packed cluster of play in any space.