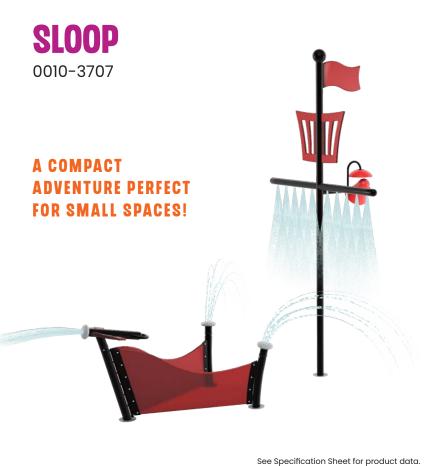

## **PLAY OPPORTUNITIES:**

Waterplayers set sail on an imaginative voyage while braving surprise splashes on board! A Calypso helm combined with a Crow's Nest mast create an action packed cluster of play in any space.

## PLAY ZONES:

**EXPLORATION** 

**ADVENTURE** 

**CATEGORY:** Nautical, Boats

**PRODUCT LINE:** Freestanding Play