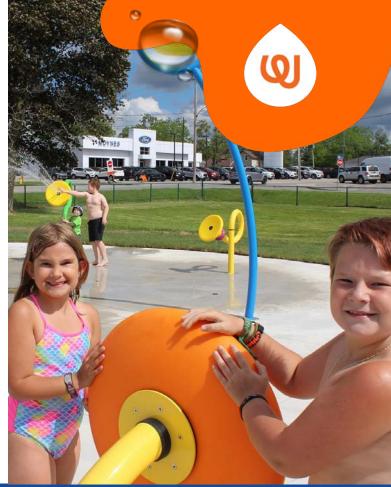

## **RINGMASTER**

0010-1432

Optimize water use and maximize play value with Waterplay's on demand button activators.

A perfect solutions for reducing water consumption while creating a dynamic play experience. SPIN to start the flow of water.

## **PLAY OPPORTUNITIES:**

Bring surrounding play features to life by spinning the Ringmaster's magic sphere handle. Waterplay's Action Activators™ are the perfect blend of play value and water conservation.