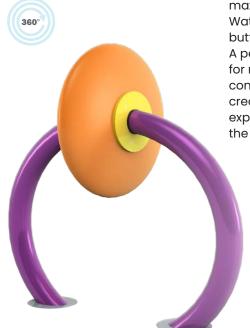

## **RINGMASTER**

0010-1432

Optimize water use and maximize play value with Waterplay's on demand button activators.

A perfect solutions for reducing water consumption while creating a dynamic play experience. SPIN to start the flow of water.

## **PLAY OPPORTUNITIES:**

Bring surrounding play features to life by spinning the Ringmaster's magic sphere handle. Waterplay's Action Activators™ are the perfect blend of play value and water conservation.