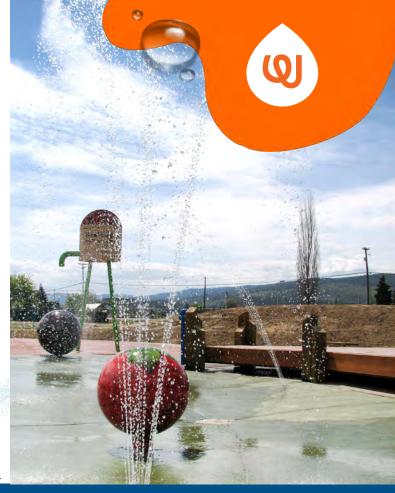

# **TOWER SPRAY** 0010-7488

Cluster ground sprays together to create exciting water experiences for users of all abilities. Ground sprays are a perfect addition to any play zone and create natural gathering areas for exploration and communal play.

## **PLAY OPPORTUNITIES:**

If you're looking for height, then look no further. The Tower Spray sends water soaring into the sky with an impactful and playful water effect.

COGNITIVE

PHYSICAL

Play is fundamental in childhood development, health and wellbeing. Waterplay products are designed using research that supports cognitive, social and emotional, creative and physical growth. The above icons represent the leading attributes associated with this play feature.