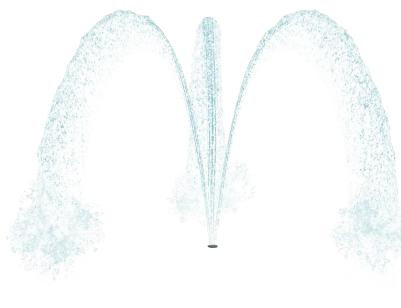

# **TOWER SPRAY** 0010-7488

Cluster ground sprays together to create exciting water experiences for users of all abilities. Ground sprays are a perfect addition to any play zone and create natural gathering areas for exploration and communal play.

## **PLAY OPPORTUNITIES:**

If you're looking for height, then look no further. The Tower Spray sends water soaring into the sky with an impactful and playful water effect.

COGNITIVE

PHYSICAL

Play is fundamental in childhood development, health and wellbeing. Waterplay products are designed using research that supports cognitive, social and emotional, creative and physical growth. The above icons represent the leading attributes associated with this play feature.