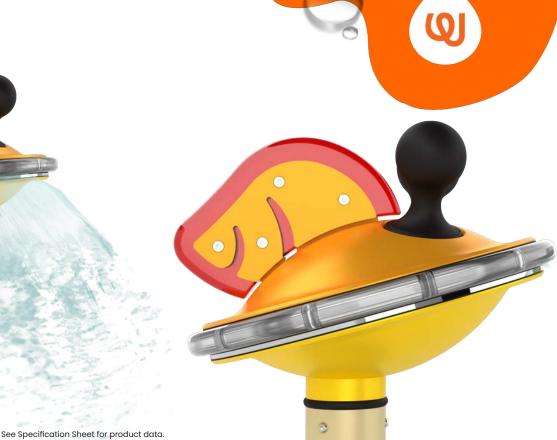

# **SLOWPOKE 1**

0011-0846









## INSTALLATION

ZERO-DEPTH + WADING POOL



#### **PLAYPHASE**<sup>™</sup>

**DETACHABLE MOUNTING SYSTEM** 

### **PLAY OPPORTUNITIES:**

Slowpoke features a unique laminar water effect that fascinates curious minds. Waterplayers love to run fingers through the spinning shield of laminar water. This feature rotates and sprays 360!













**COGNITIVE** 

SOCIAL

**PHYSICAL** 

CREATIVE

Play is fundamental in childhood development, health and wellbeing. Waterplay products are designed using research that supports cognitive, social and emotional, creative and physical growth. The above icons represent the leading attributes associated with this play feature.

#### **PLAY ZONES:**







DEVELOPMENT

DISCOVERY

**EXPLORATION** 

**CATEGORY:** Characters, Small Splashes, Nature

*