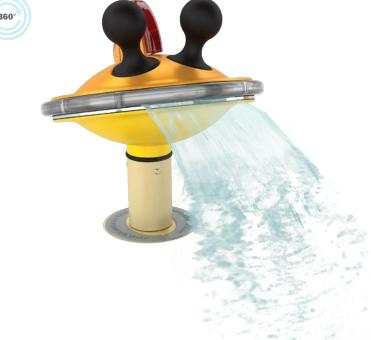

### **PLAY OPPORTUNITIES:**

Slowpoke features a unique laminar water effect that fascinates curious minds. Waterplayers love to run fingers through the spinning shield of laminar water. This feature rotates and sprays 360!