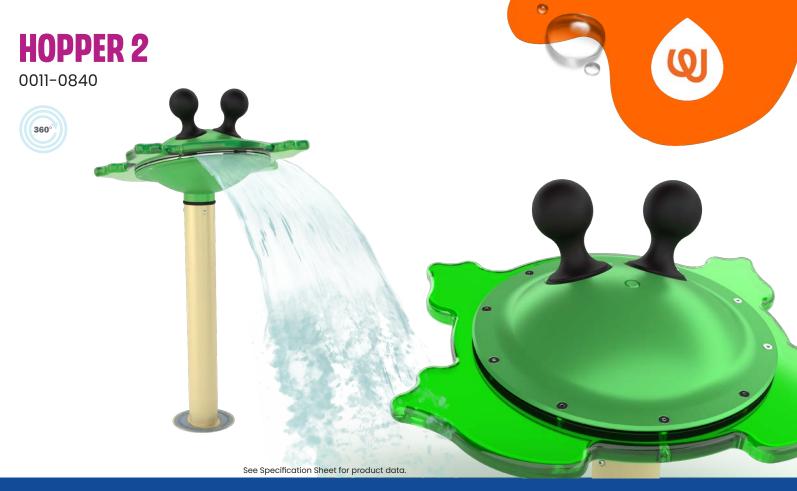

## **PLAY OPPORTUNITIES:**

Hopper features a unique laminar water effect that fascinates curious minds. Waterplayers love to run fingers through, or huddle under the spinning shield of laminar water. This feature rotates and sprays 360!