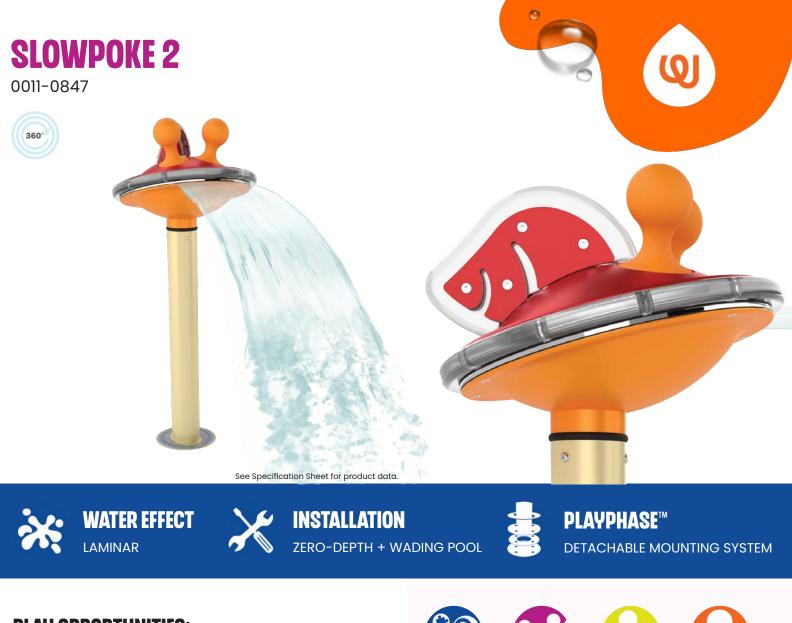

## **PLAY OPPORTUNITIES:**

WATERPLAY

BY

Slowpoke features a unique laminar water effect that fascinates curious minds. Waterplayers love to run fingers through, or huddle under the spinning shield of laminar water. This feature rotates and sprays 360! COGNITIVE