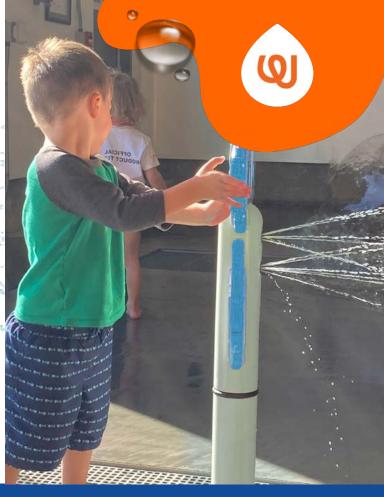

## **PLAY OPPORTUNITIES:**

Team up with this Shark to soak everything in sight! A perfect complement to any splash pad adventure, this fun friend sprays 150° or 360° degrees.

**COGNITIVE** 

SOCIAL

PHYSICAL