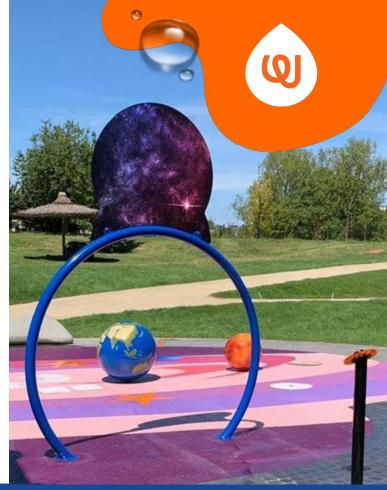

#### **PLAY OPPORTUNITIES:**

With all the fun of the Water-O—the O-Riginal includes a panel for fun graphics to theme your play space or create a playful sign! Waterplayers enjoy the cool water spray of multiple nozzles as they run through this exciting feature.

#### **PLAY ZONES:**

**EXPLORATION** 

ADVENTURE

**CATEGORY:** Spirals Arches & Pass-Throughs

**PRODUCT LINE:** Freestanding Play

393 (INTL) specification declars, please refer to the product specification document. Due to our continuing product improvemen program, Waterplay reserves the right to change the product specifications without notice. All product designs at all times remain the property of Waterplay or are used under license and cannot be used or reproduced without written permission.