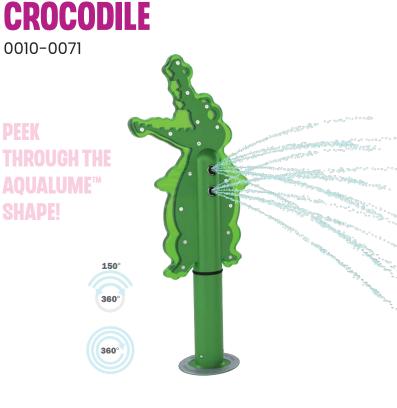

WATER EFFECT
SPRAY

**INSTALLATION**ZERO-DEPTH + WADING POOL

See Specification Sheet for product data.

PLAYPHASE™

**DETACHABLE MOUNTING SYSTEM** 

## **PLAY OPPORTUNITIES:**

This playful Crocodile is sure to splash anything in its reach. Grab hold of the inviting shape and chase your target around the splash pad.

SOCIAL

**PHYSICAL** 

CREATIVE

Play is fundamental in childhood development, health and wellbeing. Waterplay products are designed using research that supports cognitive, social and emotional, creative and physical growth. The above icons represent the leading attributes associated with this play feature.

## **PLAY ZONES:**

DEVELOPMENT DISCOVERY

**EXPLORATION** 

**CATEGORY:** Characters, Columns, Nature

**PRODUCT LINE:** Freestanding Play

1.800.590.5552 (USA & CAN) | +1 (250) 712.3393 (INTL) info@waterplay.com | www.waterplay.com