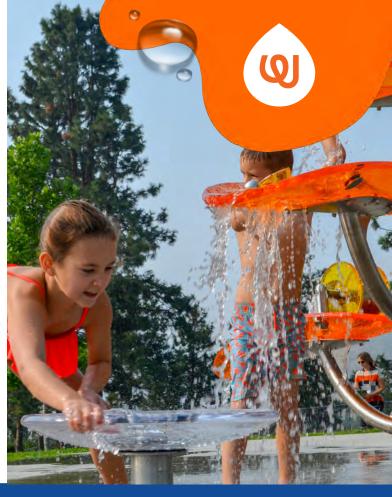

### **PLAY OPPORTUNITIES:**

As water falls into the Basin from the water channel it churns and bubbles as curious waterplayers splash and spin the hub to create an exciting whirlpool that sends water flying.