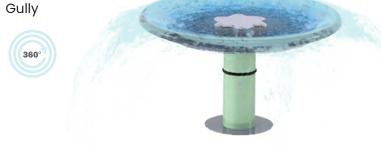

## BASIN

0010-3859

**INTERACTIVITY:** 1 point

**USERS:** 4

playPHASE™: 1

### **PLAY OPPORTUNITIES:**

As water falls into the Basin from the water channel it churns and bubbles as curious waterplayers splash and spin the hub to create an exciting whirlpool that sends water flying.