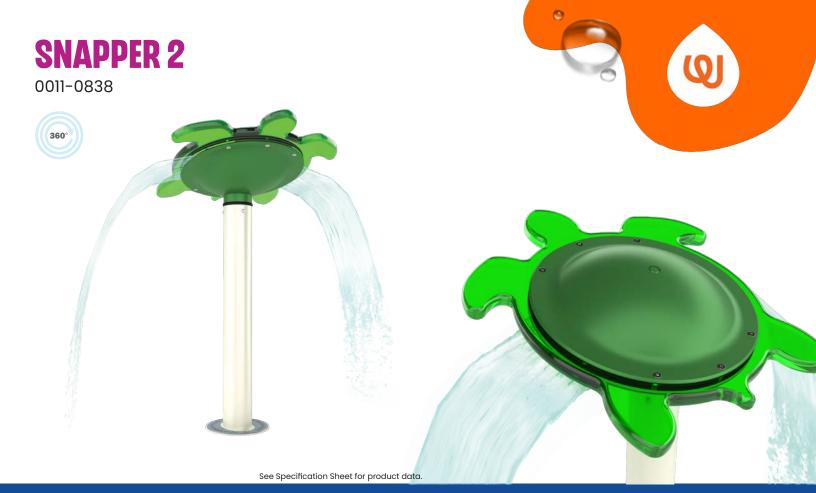

## **PLAY OPPORTUNITIES:**

Snapper features a unique laminar water effect that fascinates curious minds. Waterplayers love to run fingers through, or huddle under the spinning shield of laminar water. This feature rotates and sprays 360!

## **PLAY ZONES:**

DISCOVERY

**EXPLORATION** 

**CATEGORY:** Characters, Columns, Nautical

**PRODUCT LINE:** Freestanding Play