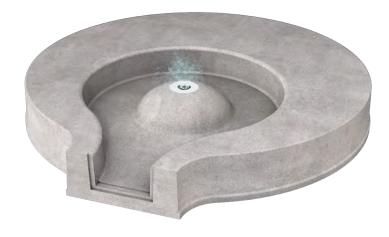

## **SPRING**

0002-1741

See Specification Sheet for product data.

## MODULARITY CONFIGURATIONS FOR ANY SPACE

**INSTALLATION**SURFACE MOUNTED

WATER EFFECT

**BUBBLING SPRING** 

## **PLAY OPPORTUNITIES:**

This is where the fun begins! With an elevated ground spray, the Spring bubbles water into the basin where it flows downstream. Combine with fascinating water weirs to challenge the mind and evoke play for all ages and abilities.