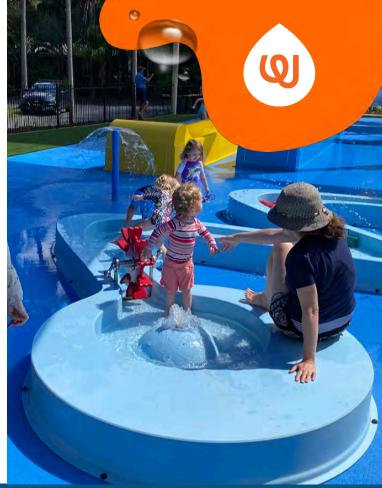

## **PLAY OPPORTUNITIES:**

This is where the fun begins! With an elevated ground spray, the Spring bubbles water into the basin where it flows downstream. Combine with fascinating water weirs to challenge the mind and evoke play for all ages and abilities.

SOCIAL

**PHYSICAL** 

CREATIVE

Play is fundamental in childhood development, health and wellbeing. Waterplay products are designed using research that supports cognitive, social and emotional, creative and physical growth. The above icons represent the leading attributes associated with this play feature.