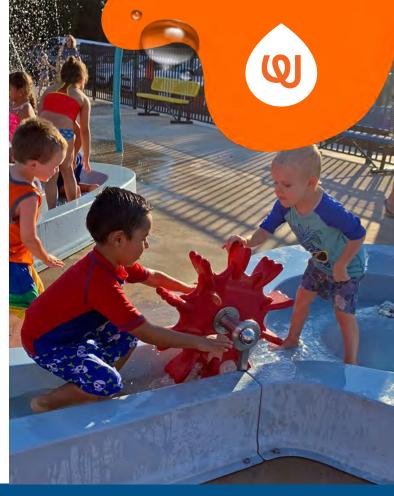

## **PLAY OPPORTUNITIES:**

This rotating water weir splashes playfully as waterplayers spin its handles. Pair with additional weirs downstream to encourage engaging and mindful play for all ages and abilities.