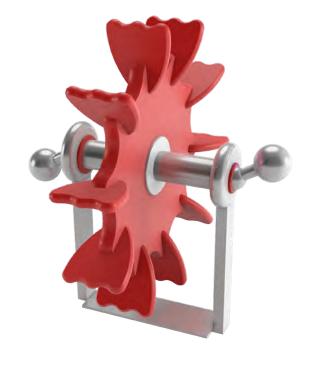

## **DUCK WHEEL**

0002-1502

## **PLAY OPPORTUNITIES:**

This rotating water weir splashes playfully as waterplayers spin its handles. Pair with additional weirs downstream to encourage engaging and mindful play for all ages and abilities.