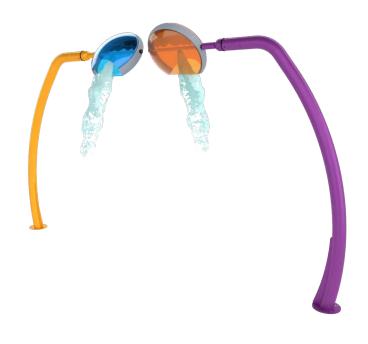

## **RIVER SPLASHOVER 1**

0011-0487

FITS ANY RIVER WIDTH!

See Specification Sheet for product data.

## **PLAY OPPORTUNITIES:**

Keep your eyes on the sky with the River Splashover! Watch the pair of translucent buckets fill and spill to create a burst of excitement! Hang back to avoid the splashes or speed up and time it just right for a refreshing soak!