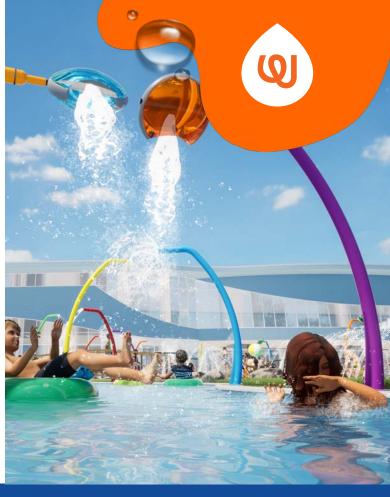

## **PLAY OPPORTUNITIES:**

Keep your eyes on the sky with the River Splashover! Watch the pair of translucent buckets fill and spill to create a burst of excitement! Hang back to avoid the splashes or speed up and time it just right for a refreshing soak!