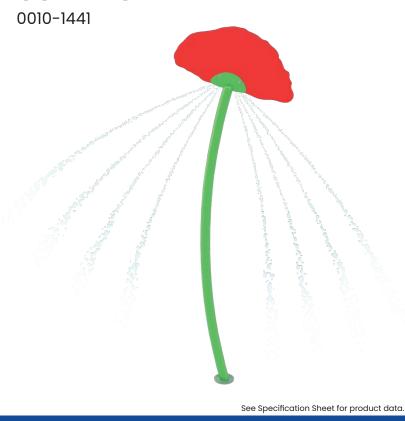

## **CORN POPPY**

### **PLAY OPPORTUNITIES:**

The curved stem of the Corn Poppy makes it appear as if gently swaying in the breeze while water sprays from the delicate petals, down both sides of the flower.

COGNITIVE

**PHYSICAL** 

#### **PLAY ZONES:**

DISCOVERY EX

**EXPLORATION** 

**ADVENTURE** 

**CATEGORY:** Columns, Nature

**PRODUCT LINE:** Freestanding Play