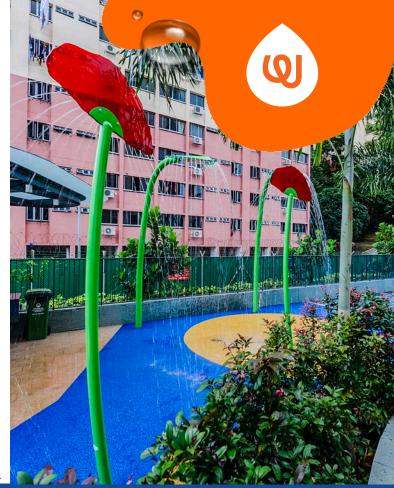

## **CORN POPPY**

### **PLAY OPPORTUNITIES:**

The curved stem of the Corn Poppy makes it appear as if gently swaying in the breeze while water sprays from the delicate petals, down both sides of the flower.

COGNITIVE

**PHYSICAL** 