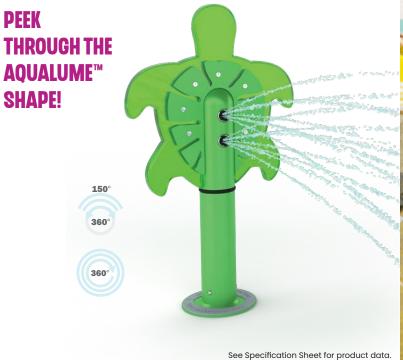

## **TURTLE**

0010-8950

WATER EFFECT
SPRAY

**INSTALLATION**ZERO-DEPTH + WADING POOL

PLAYPHASE™

DETACHABLE MOUNTING SYSTEM

## **PLAY OPPORTUNITIES:**

Team up with this Turtle to soak everything in sight! A perfect complement to any splash pad adventure, this fun friend sprays 150° or 360° degrees.

SOCIAL

**PHYSICAL** 

CREATIVE