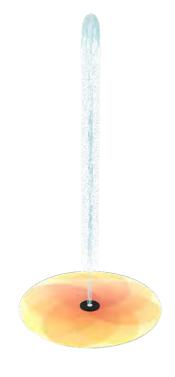

## **LILY PAD**

0010-7491

ENHANCE
THEMING WITH
A LILY PAD
GROUND SPRAY
AND GRAPHIC
COMBO

See Specification Sheet for product data.

## **PLAY OPPORTUNITIES:**

Versatile and fun, the Lily Pad is compatible with any 2.5" (64mm) nozzle and features graphics and anti-slip surfacing.

Spray area estimated using ultra low flow Solo Spurt Nozzle.