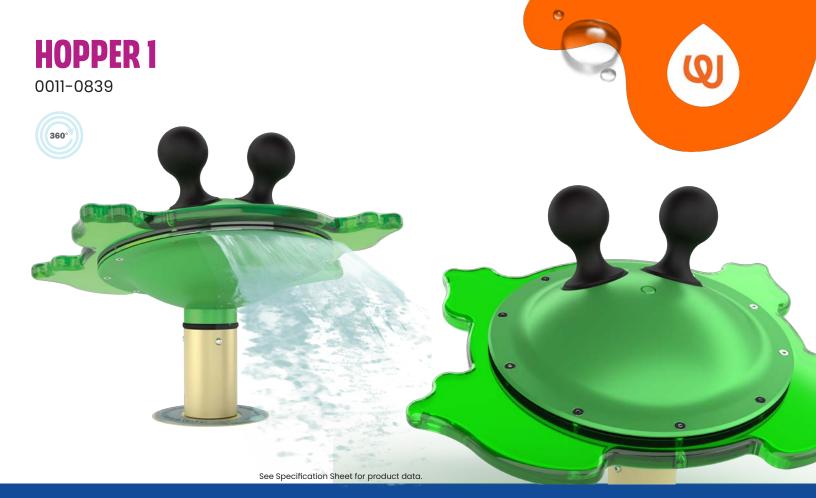

## **PLAY OPPORTUNITIES:**

Hopper features a unique laminar water effect that fascinates curious minds. Waterplayers love to run fingers through the spinning shield of laminar water. This feature rotates and sprays 360!

## **PLAY ZONES:**

DEVELOPMENT

DISCOVERY

**EXPLORATION** 

CATEGORY: Characters, Small Splashes, Nature

**PRODUCT LINE:** Freestanding Play

For full product specification details, please refer to the product specification document. Due to our continuing product improvement program, Waterplay reserves the right to change the product specifications without notice. All product designs at all times remain the property of Waterplay or are used under license and cannot be used or reproduced without written permission.