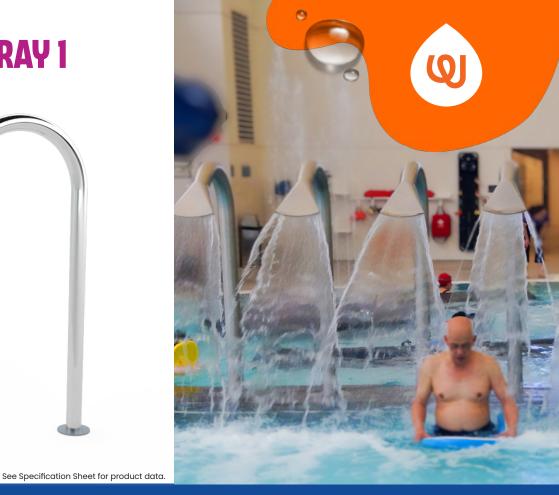

## **PLAY ZONES:**

DISCOVERY

Place Restorative Sprays in groups of two or more to create a relaxing, therapeutic water experience for users of all ages and abilities.

**CATEGORY:** Therapy

**PRODUCT LINE:** Freestanding Play