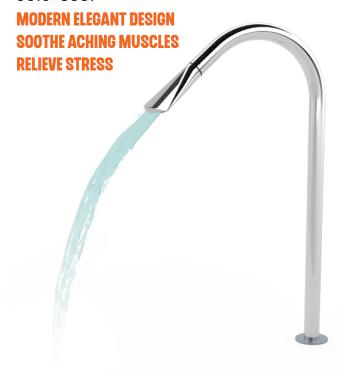

## **RESTORATIVE SPRAY 1**

0010-3651

## HIGHLIGHTS:

This dynamic therapy feature, which doubles as a water massager and play element, releases a cascading shower of tranquil water to calm the mind, body, & soul. Encourage repeat visits to your Aquatic Facility with this versatile hydrotherapy solution.