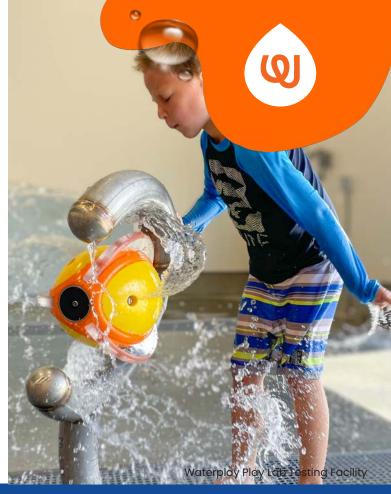

## **PLAY OPPORTUNITIES:**

Get ready for a new way to splash! The interactive spinning orb of the Lasso sprays and splashes in 360 degrees! Grab a hold of the Aqualume handle and see how fast you can fling the water! It's truly awesome and is stacked with amazingly different play opportunities for children of all ages and abilities!