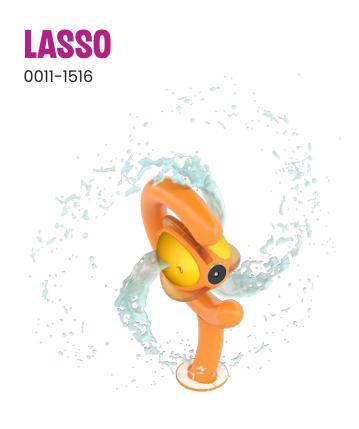

## **PLAY OPPORTUNITIES:**

Get ready for a new way to splash! The interactive spinning orb of the Lasso sprays and splashes in 360 degrees! Grab a hold of the Aqualume handle and see how fast you can fling the water! It's truly awesome and is stacked with amazingly different play opportunities for children of all ages and abilities!