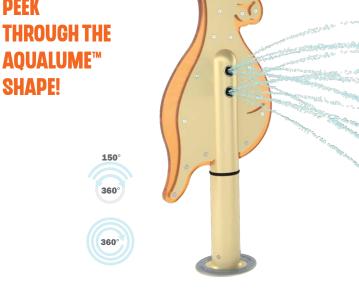

SHAPE!

## **PLAY OPPORTUNITIES:**

This playful Kangaroo is sure to splash anything in its reach. Grab hold of the inviting shape and chase your target around the splash pad.

**SOCIAL** 

**PHYSICAL** 

**CREATIVE** 