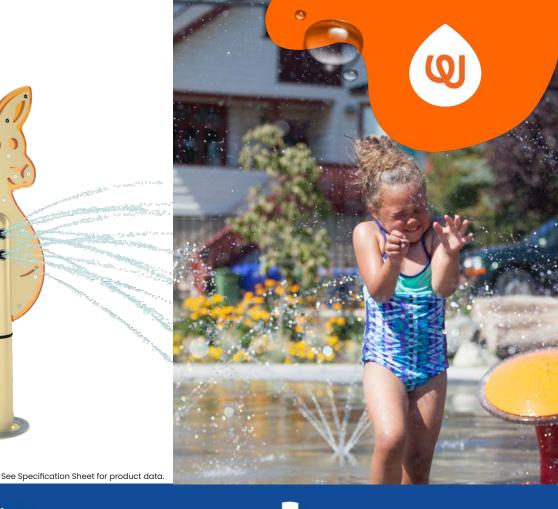

## **PLAY OPPORTUNITIES:**

This playful Kangaroo is sure to splash anything in its reach. Grab hold of the inviting shape and chase your target around the splash pad.

**SOCIAL** 

**PHYSICAL** 

**CREATIVE** 

Play is fundamental in childhood development, health and wellbeing. Waterplay products are designed using research that supports cognitive, social and emotional, creative and physical growth. The above icons represent the leading attributes associated with this play feature.