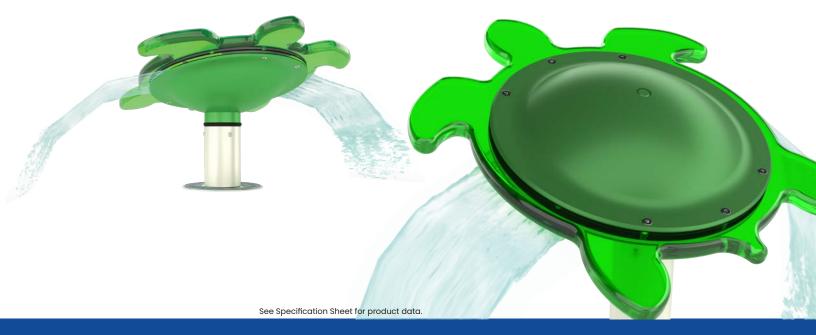

### **PLAY OPPORTUNITIES:**

Snapper features a unique laminar water effect that fascinates curious minds. Waterplayers love to run fingers through the spinning shield of laminar water. This feature rotates and sprays 360!