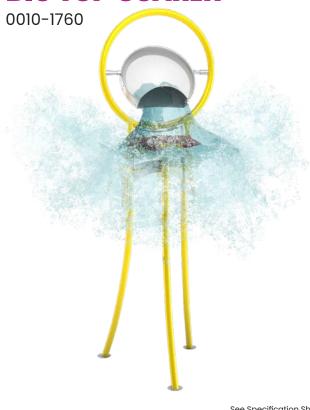

## **BIG TOP SOAKER**

**WATER EFFECT** SUPER SPLASH

**INSTALLATION** 

ZERO-DEPTH + WADING POOL

**PLAYPHASE™** 

**DETACHABLE MOUNTING SYSTEM** 

## **PLAY OPPORTUNITIES:**

Gather 'round as the Big Top Soaker fills and then dumps 30 gallons (113 litres) of water on those below. The translucent bucket reveals rising water to build anticipation.

SOCIAL