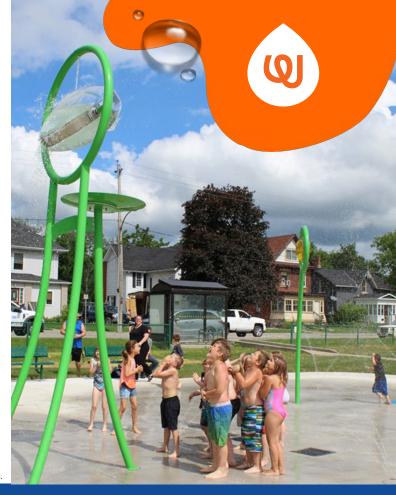

## **PLAY OPPORTUNITIES:**

Gather 'round as the Big Top Soaker fills and then dumps 30 gallons (113 litres) of water on those below. The translucent bucket reveals rising water to build anticipation.

SOCIAL